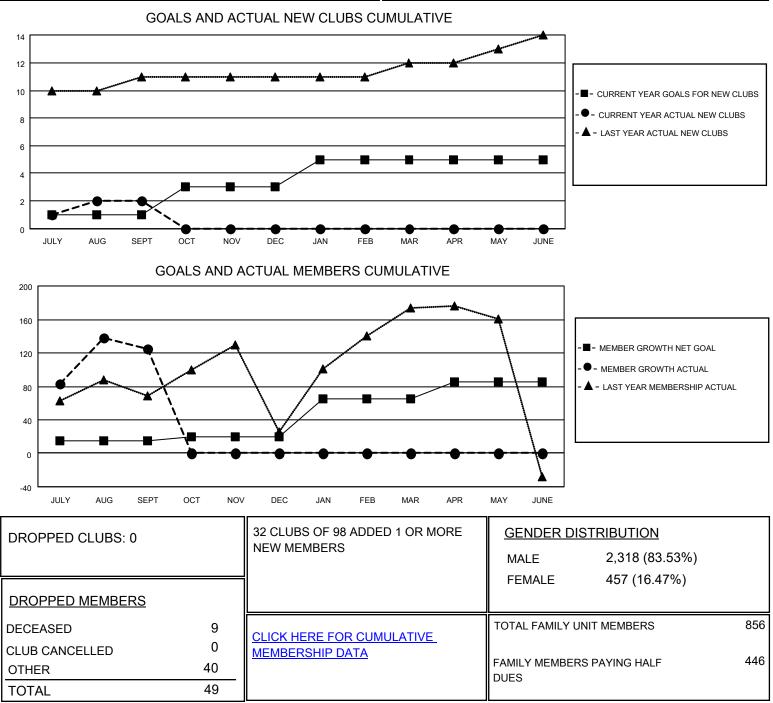

## LOCATION INDIA

District 317 C

Results as of: 9/30/2020

| Clubs                 |               |           |               | Members               |                         |                         |                                                    |
|-----------------------|---------------|-----------|---------------|-----------------------|-------------------------|-------------------------|----------------------------------------------------|
| RESULTS FOR 2020-2021 |               |           |               | RESULTS FOR 2020-2021 |                         |                         |                                                    |
| QUARTER               | NEW CLUB GOAL | NEW CLUBS | DROPPED CLUBS | QUARTER MEN           | MBER GROWTH NET<br>GOAL | MEMBER GROWTH<br>ACTUAL | DROPPED<br>MEMBERS ACTUAL<br>(including transfers) |
| JULY/AUG/SEPT         | 1             | 2         | 0             | JULY/AUG/SEPT         | 15                      | 177                     | 49                                                 |
| OCT/NOV/DEC           | 2             | 0         | 0             | OCT/NOV/DEC           | 5                       | 0                       | 0                                                  |
| JAN/FEB/MAR           | 2             | 0         | 0             | JAN/FEB/MAR           | 45                      | 0                       | 0                                                  |
| APR/MAY/JUNE          | 0             | 0         | 0             | APR/MAY/JUNE          | 20                      | 0                       | 0                                                  |